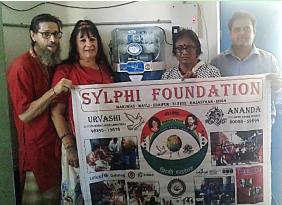

## **CREATION OF SYLPHI FOUNDATION.**

In addition to NGO VOUES, we continue our work in the field in a disadvantaged environment but with other means and other partners. Mr Jetu Singh Padiyar and Jawan Singh Sisodiya.