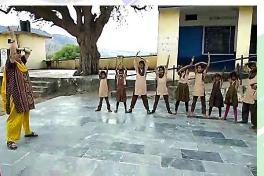

## **QUILLING CLASS**

Our "WA.S.H. Program: WAter, Sanitation and Hygiene" already started in schools that we follow each month, is very important, it is a priority for the good of the students and their families, this program for the new year become WinS Program: WASH in School.

The detail of this program is :

- Are microbes dangerous
- The use of drinking water
- Faecal peril
- The urban waste
- Washing of hands
- Brushing of the teeth
- Cleaning of the body

Publish in 2017

They bring the teaching and visual material support and give to all needy students of hygienic equipment (toothbrush, toothpaste, soap, oil for hair, comb,...).