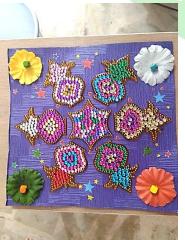

## **PAINTING CLASS**

The students have a choice between Rajasthani painting, fantastic fairies, simple drawing, mandalas, mehendis, etc .... they finish their painting putting beads, and glitters to give light.