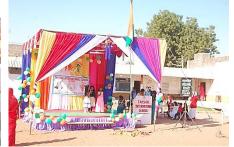

### . TAKSHAL INTERNATIONAL SCHOOL – TINWARI .

## . BOARD MEMBERS OF TAKSHAL INTERNATIONAL SCHOOL IN TINWARI (Raj) INDIA .