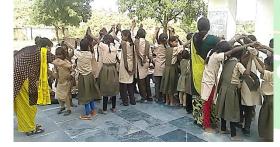

## **QUILLING CLASS**

Our "WA.S.H. Program: WAter, Sanitation and Hygiene" already started in schools that we follow each month, is very important, it is a priority for the good of the students and their families, this program for the new year become WinS Program: WASH in School.

The detail of this program is :

- Are microbes dangerous
- The use of drinking water
- Faecal peril
- The urban waste
- Washing of hands
- Brushing of the teeth
- Cleaning of the body

Publish in 2017

They bring the teaching and visual material support and give to all needy students of hygienic equipment (toothbrush, toothpaste, soap, oil for hair, comb,...).

In each class, where students have not yet fully English mastered, the teacher translates in Hindi.

Lessons on each theme last on average 45 minutes during which the students are required to participate in a game of questions and answers; thus pushing them to reflect on the different scenarios. They use external materials such as earth, stones, paper, which allow to better understand the graphic support presented, then children are viewing on microscopic particles invisible to the naked eye.