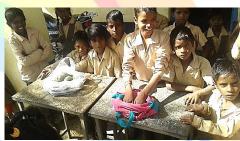

## ENGLISH CLASS

I teach in class and coach also who want to perfect his English. Adult and teenagers also.

In each class, where students have not yet fully English mastered, the teacher translates in Hindi.

Lessons on each theme last on average 45 minutes during which the students are required to participate in a game of questions and answers; thus pushing them to reflect on the different scenarios. They use external materials such as earth, stones, paper, which allow to better understand the graphic support presented, then children are viewing on microscopic particles invisible to the naked eye.

They will in turn to the table to talk about what they have seen and done.

Mid-cycle a "review" is proposed to check the understanding of various topics by different classes of schools where URVASHI and ANANDA instruct the program