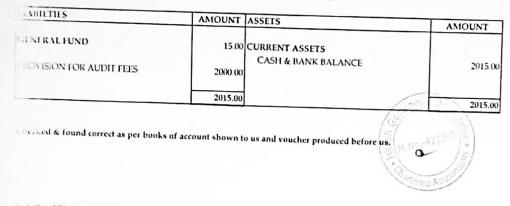

#### VOICE OF UNIVERSAL EDUCATION SOCIETY UDAIPUR (Raj.) RECEIPT & PAYMENT ACCOUNT FOR THE YEAR ENDING ON 31-03-2018

| RICEIPT                          | AMOUNT   | PAYMENT                  | AMOUNT   |
|----------------------------------|----------|--------------------------|----------|
| Copenong Balance                 |          | BY Printing & Stationery | 7146.0   |
|                                  |          | BY Rent Exp.             | 18000.0  |
| Computer Lees (Registration)     |          | BY Advertisement Exp.    | 1025.0   |
| IC Donation Received (Anonymous) | 72100.00 | BY Electricity Exp.      | 9197.0   |
|                                  |          | BY Computer Exp.         | 3905.0   |
|                                  |          | BY Travelling Exp.       | 10407.00 |
|                                  |          | BY Event Exp.            | 18240.0  |
|                                  |          | BY Water Exp.            | 1800.00  |
|                                  |          | BY Painting Exp.         | 1823.00  |
|                                  |          | BY Telephone Exp.        | 19542.00 |
|                                  |          | BY Cash Balance          | 2015.00  |
|                                  | 93100.00 |                          | 93100.00 |

becked & found correct as per books of account shown to us and voucher produced before us.