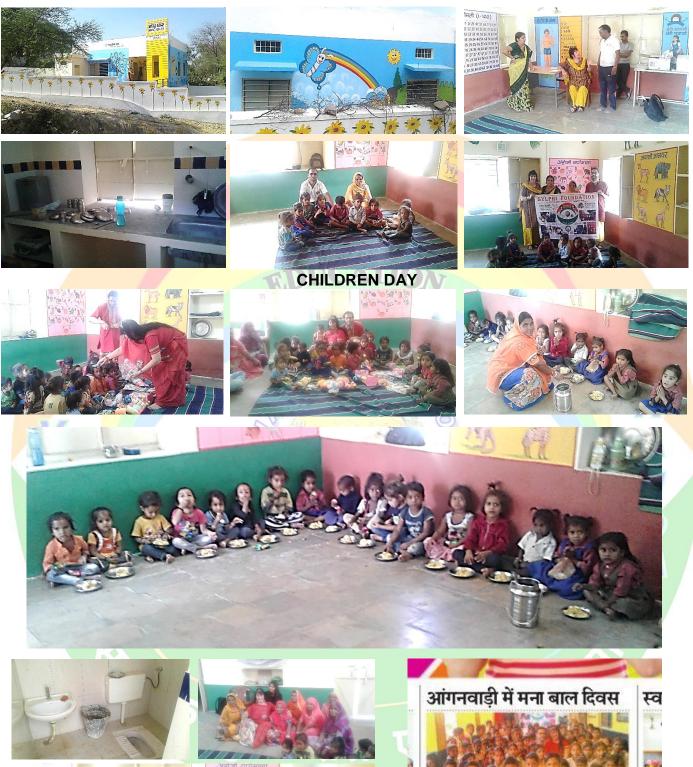

Thank you again for all the actions carried out in the field the last in the date of November 14, 2018, for the Children Day where you offered many educational toys for children of the Angar Wadi of Maruwas and also the R.O filter water to Maruwas government school, always on your equity.