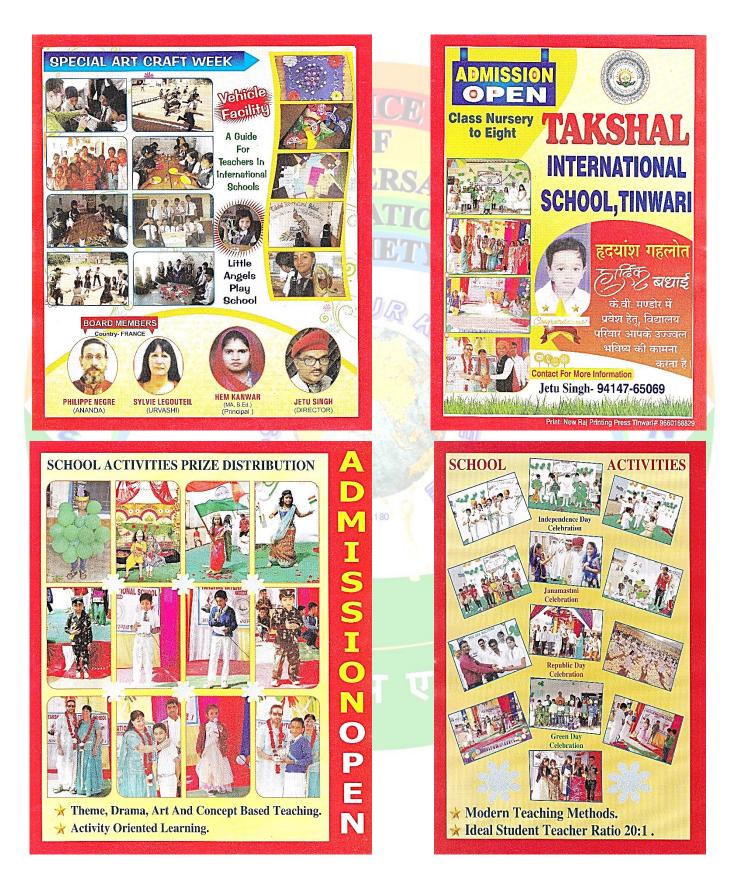

### . TAKSHAL INTERNATIONAL SCHOOL – TINWARI .

## . BOARD MEMBERS OF TAKSHAL INTERNATIONAL SCHOOL IN TINWARI (Raj) INDIA .