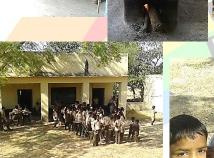

### . TAKSHAL INTERNATIONAL SCHOOL – TINWARI .

## . BOARD MEMBERS OF TAKSHAL INTERNATIONAL SCHOOL IN TINWARI (Raj) INDIA .