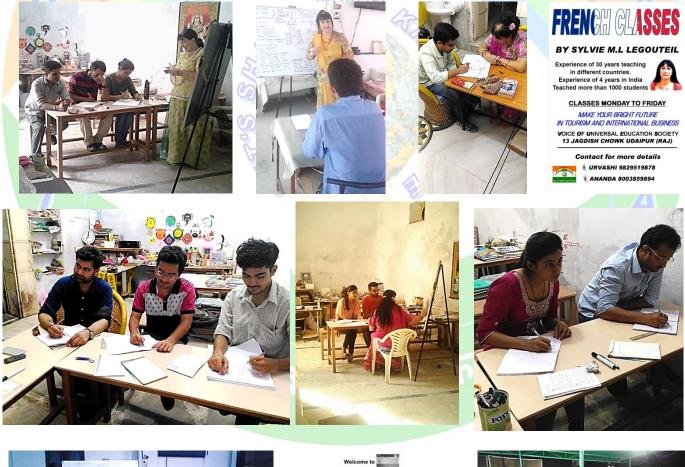

## French & Computer Classes

## FRENCH CLASS

## French is a beautiful language.

French lessons are important to make your bright future in tourism and international business. Grammarly, verb and complement, how to do a sentence and speak! Practice regularly is the most important. For adult and teenagers.