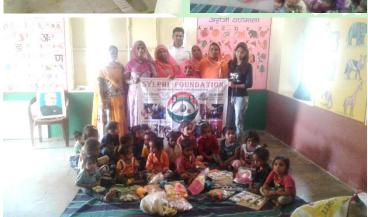

Thank you again for all the actions carried out in the field the last in the date of November 14, 2018, for the Children Day where you offered many educational toys for children of the Angar Wadi of Maruwas and also the R.O filter water to Maruwas government school, always on your equity.

## **CREATION OF SYLPHI FOUNDATION.**

In addition to NGO VOUES, we continue our work in the field in a disadvantaged environment but with other means and other partners. Mr Jetu Singh Padiyar and Jawan Singh Sisodiya.