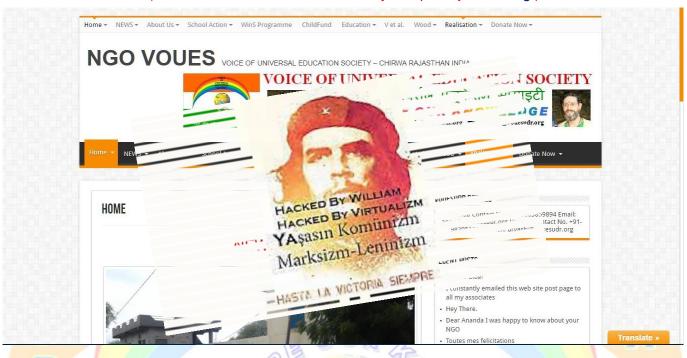

## .會 RE-CREATION OF THE INTERNET WEBSITE 會. www.vouesudr.org

(voice of universal education society udaipur rajasthan.org).

This site was managed by Urvashi and Ananda, but hosted and lost due to lack of security of their server by MITRAYE SA company in Udaipur in October 2017. After a search, no backup solutions were found. Site 3 years of work lost ...

JULY, 2018

Re-creation GoDaddy IN with and launch of the site with advice for the site of the foundation :