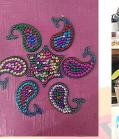

## **PAINTING CLASS**

The students have a choice between Rajasthani painting, fantastic fairies, simple drawing, mandalas, mehendis, etc .... they finish their painting putting beads, and glitters to give light.