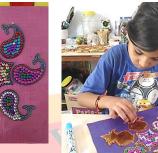

## **PAINTING CLASS**

The students have a choice between Rajasthani painting, fantastic fairies, simple drawing, mandalas, mehendis, etc .... they finish their painting putting beads, and glitters to give light.