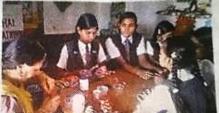

## **PAINTING CLASS**

The students have a choice between Rajasthani painting, fantastic fairies, simple drawing, mandalas, mehendis, etc .... they finish their painting putting beads, and glitters to give light.