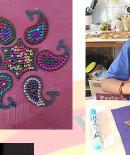

## **PAINTING CLASS**

The students have a choice between Rajasthani painting, fantastic fairies, simple drawing, mandalas, mehendis, etc .... they finish their painting putting beads, and glitters to give light.