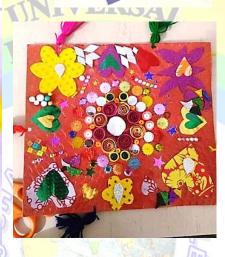

## **PAINTING CLASS**

The students have a choice between Rajasthani painting, fantastic fairies, simple drawing, mandalas, mehendis, etc .... they finish their painting putting beads, and glitters to give light.