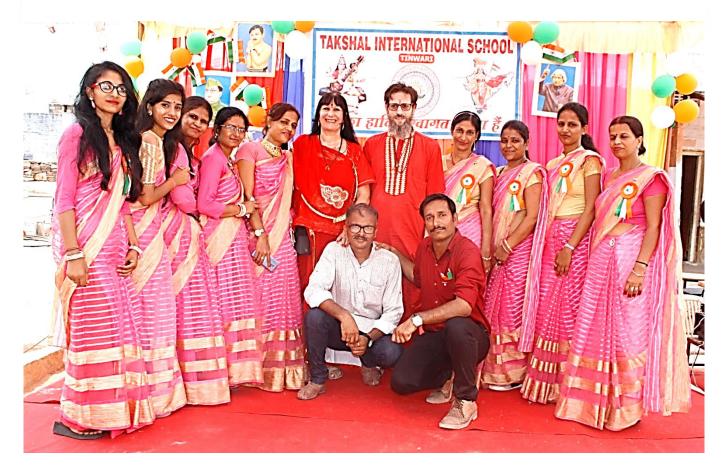

|                                |                                  |

You will find all our actions, our NGO history, the different activities that we do throughout the year, be it in our school of Bedla (until August 2016) or Chirwa (until 1<sup>St</sup> September 2016) or Jagdish Chowk (until December 2018) in Udaipur and now MARUWAS and TINWARI.

The list of our schools, the various interventions for the WinS Program, the listing of our donors, our partner program, page for donations...





























We are proud to have been invited to this school for the second time to Tinwari. The program of dance, songs, given by the children are beautiful. We were happy to give them some gifts and sweeties. **Thank you to Mr Jetu Singh for this invitation.** 







**OPENING OF THE NEW SCHOOL** 

AUGUST to DECEMBER 2018







#### **BY PHILIPPE A. NEGRE**

Experience of 30 years teaching in different countries. Experience of 4 years in India Teached more than 500 students

#### CLASSES MONDAY TO FRIDAY

MAKE YOUR BRIGHT FUTURE IN TOURISM AND ARTISTIC BUSINESS

VOICE OF UNIVERSAL EDUCATION SOCIETY 13 JAGDISH CHOWK UDAIPUR (RAJ)

Contact for more details

## CREATION OF A WOODWORKING APPRENTICESHIP CENTER .



Apprenticeship by practising the trades of Carpenter, Woodcarver and Woodcarver, Art History and Modeling.

















### PRESS REVIEW

पोस्टल स्त्री. नं. आरजे/यडी/ 29-15/2012-2014



यूरोप की बैंड-भाग वाली खुढ के लिए जीने वाली लाइफ स्टाइल से परेखान होकर फ्रांस निवासी सेवानिवृत्त दम्पती ने उदयपुर को अपना निवास स्थान बनाने का फैसला कि