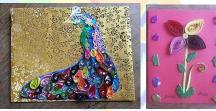

## **PAINTING CLASS**

The students have a choice between Rajasthani painting, fantastic fairies, simple drawing, mandalas, mehendis, etc .... they finish their painting putting beads, and glitters to give light.