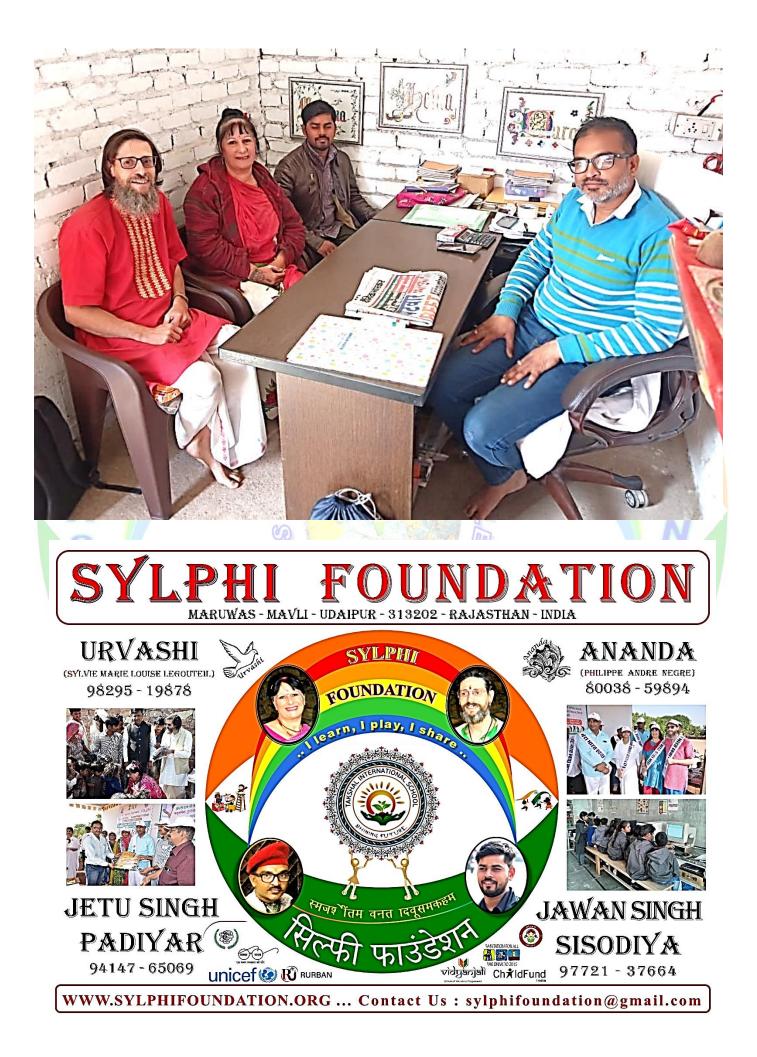

## **CREATION OF SYLPHI FOUNDATION.**

In addition to NGO VOUES, we continue our work in the field in a disadvantaged environment but with other means and other partners. Mr Jetu Singh Padiyar and Jawan Singh Sisodiya.