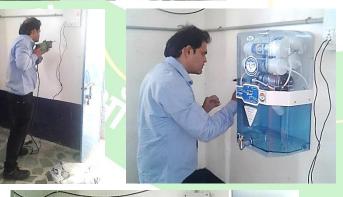

Thank you again for all the actions carried out in the field the last in the date of November 14, 2018, for the Children Day where you offered many educational toys for children of the Angar Wadi of Maruwas and also the R.O filter water to Maruwas government school, always on your equity.