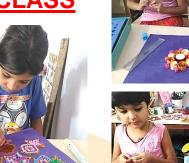

## **PAINTING CLASS**

The students have a choice between Rajasthani painting, fantastic fairies, simple drawing, mandalas, mehendis, etc .... they finish their painting putting beads, and glitters to give light.