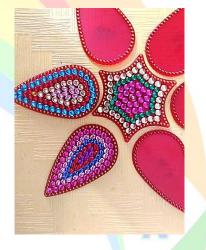

## **PAINTING CLASS**

The students have a choice between Rajasthani painting, fantastic fairies, simple drawing, mandalas, mehendis, etc .... they finish their painting putting beads, and glitters to give light.