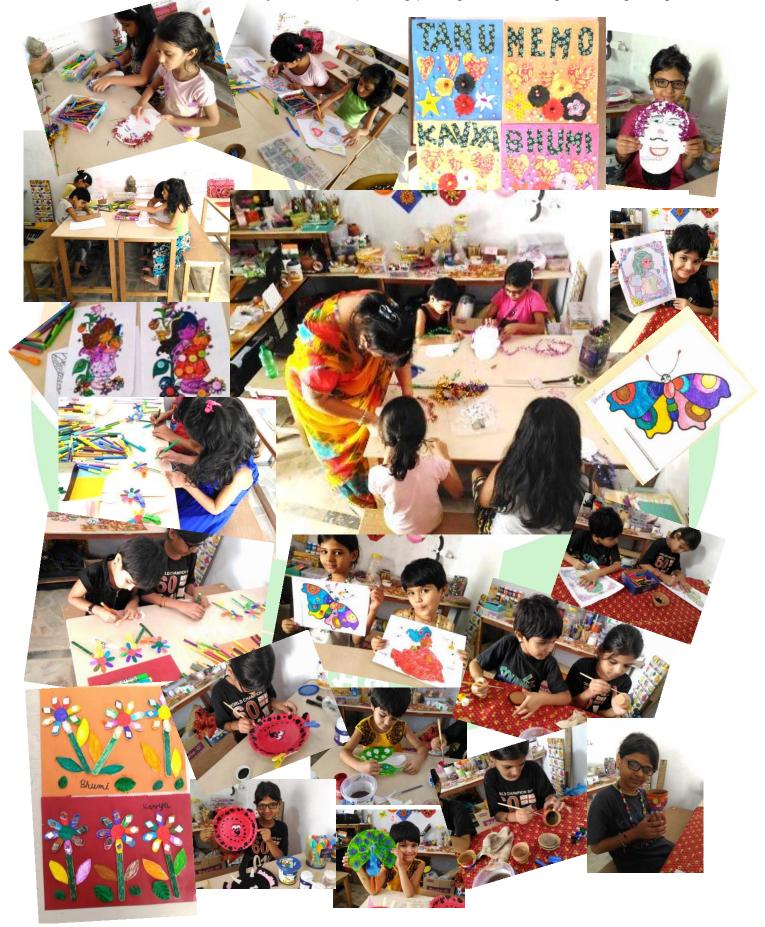

## **Manual Activities**

## **PAINTING CLASS**

The students have a choice between Rajasthani painting, fantastic fairies, simple drawing, mandalas, mehendis, etc .... they finish their painting putting beads, and glitters to give light.