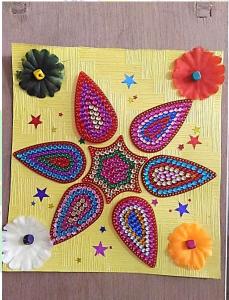

## **PAINTING CLASS**

The students have a choice between Rajasthani painting, fantastic fairies, simple drawing, mandalas, mehendis, etc .... they finish their painting putting beads, and glitters to give light.