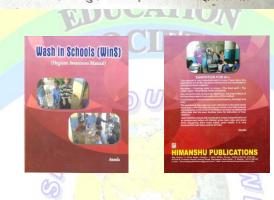

## **QUILLING CLASS**

Our "WA.S.H. Program: WAter, Sanitation and Hygiene" already started in schools that we follow each month, is very important, it is a priority for the good of the students and their families, this program for the new year become WinS Program: WASH in School.

The detail of this program is :

- Are microbes dangerous
- The use of drinking water
- Faecal peril
- The urban waste
- Washing of hands
- Brushing of the teeth
- Cleaning of the body

Publish in 2017

They bring the teaching and visual material support and give to all needy students of hygienic equipment (toothbrush, toothpaste, soap, oil for hair, comb,...).