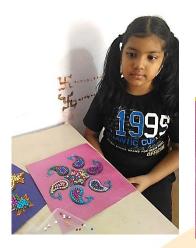

## **PAINTING CLASS**

The students have a choice between Rajasthani painting, fantastic fairies, simple drawing, mandalas, mehendis, etc .... they finish their painting putting beads, and glitters to give light.