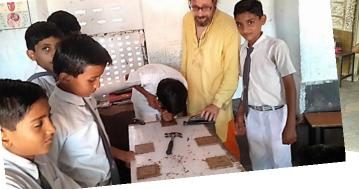

### . TAKSHAL INTERNATIONAL SCHOOL – TINWARI .

## . BOARD MEMBERS OF TAKSHAL INTERNATIONAL SCHOOL IN TINWARI (Raj) INDIA .