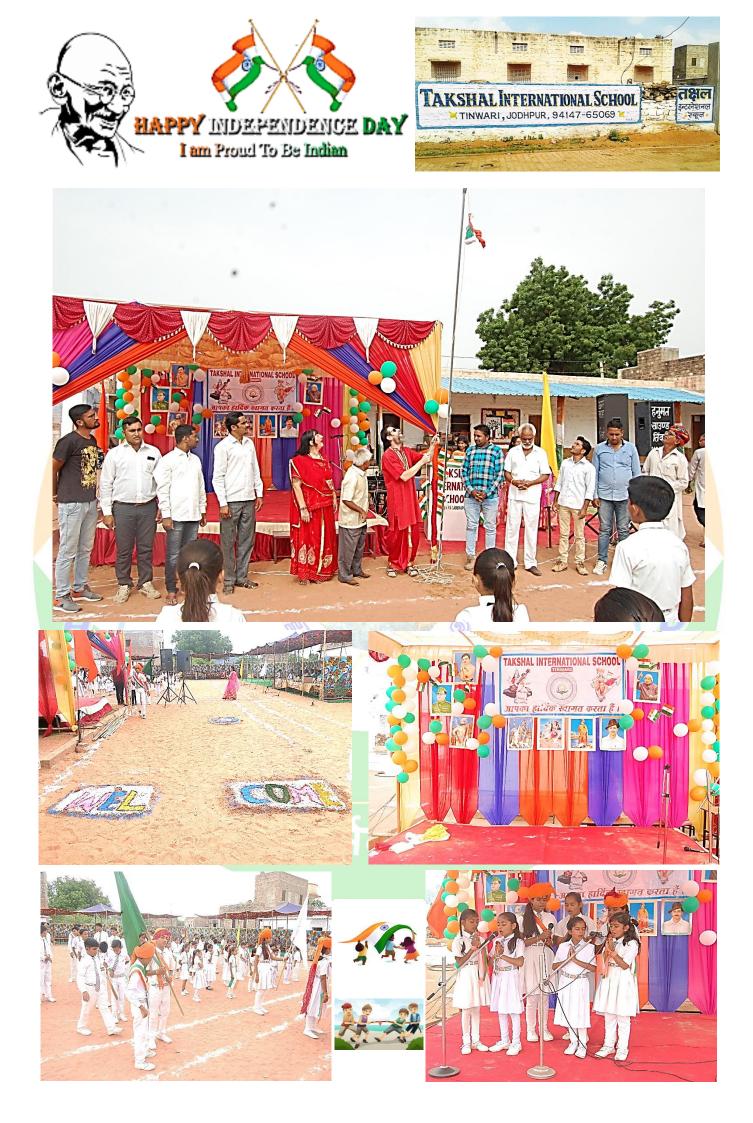

### . TAKSHAL INTERNATIONAL SCHOOL – TINWARI .

## . BOARD MEMBERS OF TAKSHAL INTERNATIONAL SCHOOL IN TINWARI (Raj) INDIA .