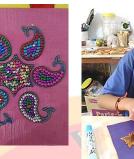

## **PAINTING CLASS**

The students have a choice between Rajasthani painting, fantastic fairies, simple drawing, mandalas, mehendis, etc .... they finish their painting putting beads, and glitters to give light.