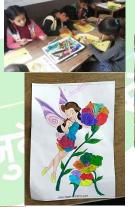

## **PAINTING CLASS**

The students have a choice between Rajasthani painting, fantastic fairies, simple drawing, mandalas, mehendis, etc .... they finish their painting putting beads, and glitters to give light.