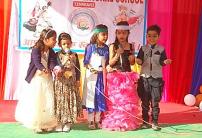

## **PAINTING CLASS**

The students have a choice between Rajasthani painting, fantastic fairies, simple drawing, mandalas, mehendis, etc .... they finish their painting putting beads, and glitters to give light.