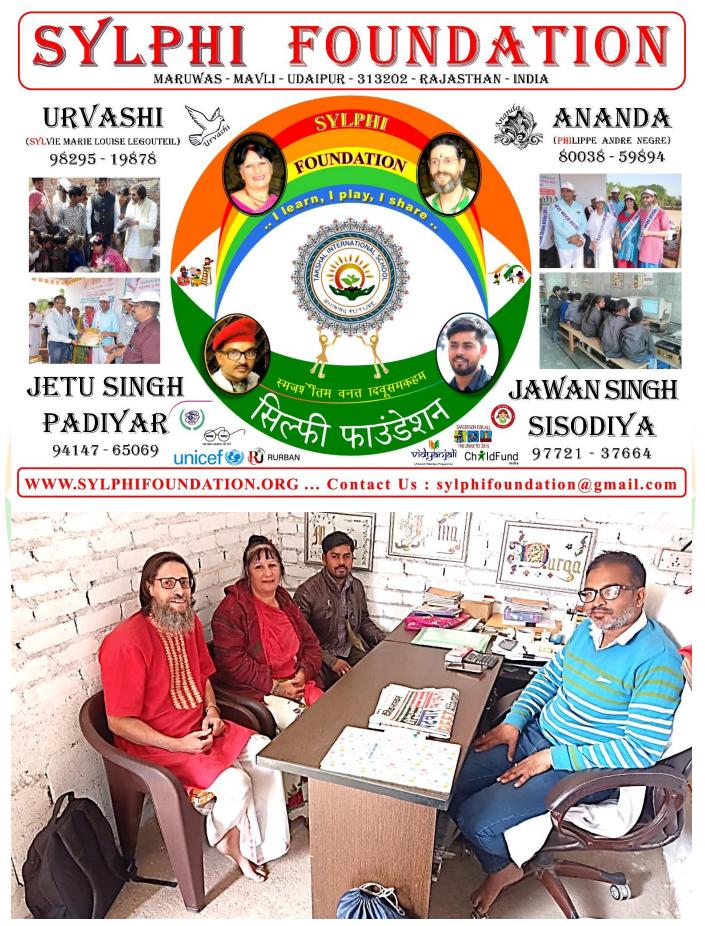

## **CREATION OF SYLPHI FOUNDATION.**

In addition to NGO VOUES, we continue our work in the field in a disadvantaged environment but with other means and other partners. Mr Jetu Singh Padiyar and Jawan Singh Sisodiya.