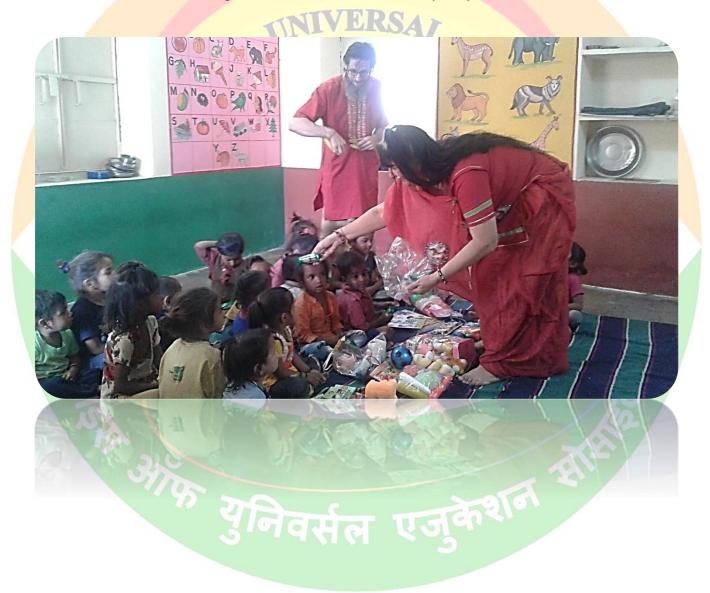

Thank you again for all the actions carried out in the field the last in the date of November 14, 2018, for the Children Day where you offered many educational toys for children of the Angar Wadi of Maruwas and also the R.O filter water to Maruwas government school, always on your equity.