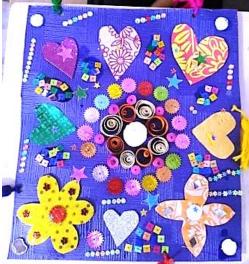

## **PAINTING CLASS**

The students have a choice between Rajasthani painting, fantastic fairies, simple drawing, mandalas, mehendis, etc .... they finish their painting putting beads, and glitters to give light.