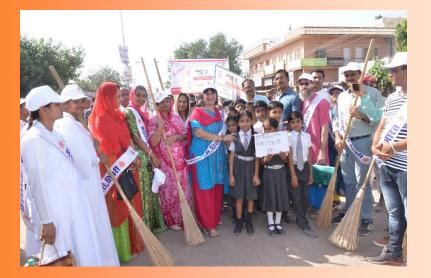

The need to stay in a sustainable way to develop new projects (WinS Program, Rurban, B.B.B.P., Swachh Bharat and others) in this sector justify the opening of an annexe of the NGO at Tinwari to avoid the lengthy and expensive travel each week knowing that you are Board Members of this school.