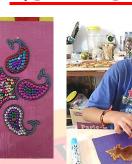

## **PAINTING CLASS**

The students have a choice between Rajasthani painting, fantastic fairies, simple drawing, mandalas, mehendis, etc .... they finish their painting putting beads, and glitters to give light.