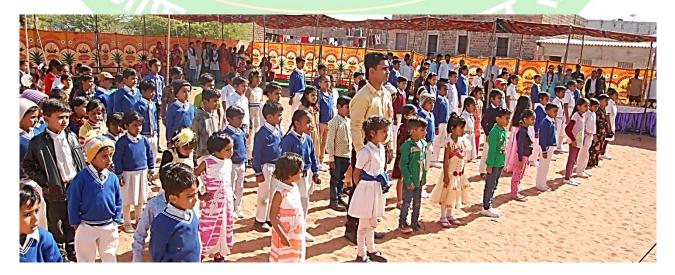

### . TAKSHAL INTERNATIONAL SCHOOL – TINWARI .

## . BOARD MEMBERS OF TAKSHAL INTERNATIONAL SCHOOL IN TINWARI (Raj) INDIA .