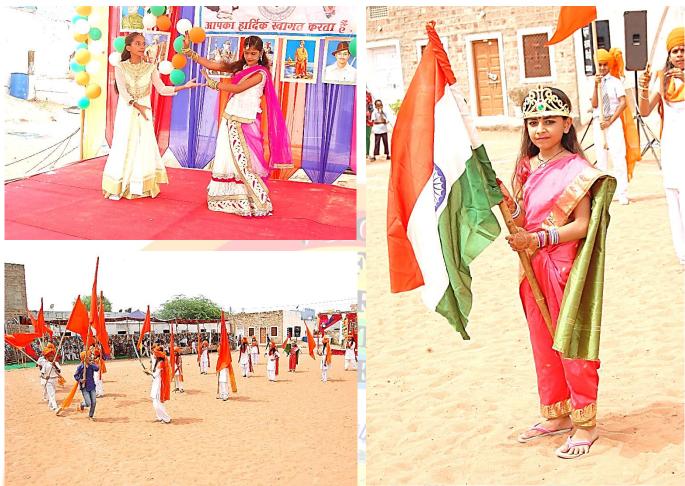

|                                |                                  |

You will find all our actions, our NGO history, the different activities that we do throughout the year, be it in our school of Bedla (until August 2016) or Chirwa (until 1<sup>St</sup> September 2016) or Jagdish Chowk (until December 2018) in Udaipur and now MARUWAS and TINWARI.

The list of our schools, the various interventions for the WinS Program, the listing of our donors, our partner program, page for donations...





























We are proud to have been invited to this school for the second time to Tinwari. The program of dance, songs, given by the children are beautiful. We were happy to give them some gifts and sweeties. **Thank you to Mr Jetu Singh for this invitation.** 







**OPENING OF THE NEW SCHOOL** 

AUGUST to DECEMBER 2018







#### **BY PHILIPPE A. NEGRE**

Experience of 30 years teaching in different countries. Experience of 4 years in India Teached more than 500 students

#### CLASSES MONDAY TO FRIDAY

MAKE YOUR BRIGHT FUTURE IN TOURISM AND ARTISTIC BUSINESS

VOICE OF UNIVERSAL EDUCATION SOCIETY 13 JAGDISH CHOWK UDAIPUR (RAJ)

Contact for more details

## CREATION OF A WOODWORKING APPRENTICESHIP CENTER .



Apprenticeship by practising the trades of Carpenter, Woodcarver and Woodcarver, Art