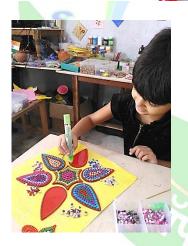

## **PAINTING CLASS**

The students have a choice between Rajasthani painting, fantastic fairies, simple drawing, mandalas, mehendis, etc .... they finish their painting putting beads, and glitters to give light.