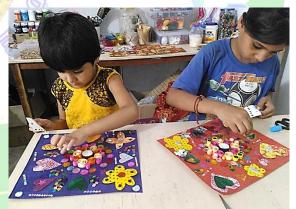

## **PAINTING CLASS**

The students have a choice between Rajasthani painting, fantastic fairies, simple drawing, mandalas, mehendis, etc .... they finish their painting putting beads, and glitters to give light.