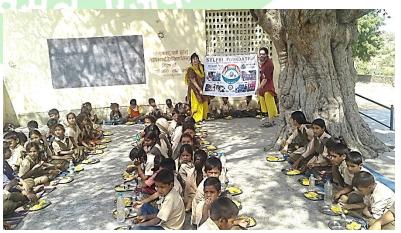

## **CREATION OF SYLPHI FOUNDATION.**

In addition to NGO VOUES, we continue our work in the field in a disadvantaged environment but with other means and other partners. Mr Jetu Singh Padiyar and Jawan Singh Sisodiya.