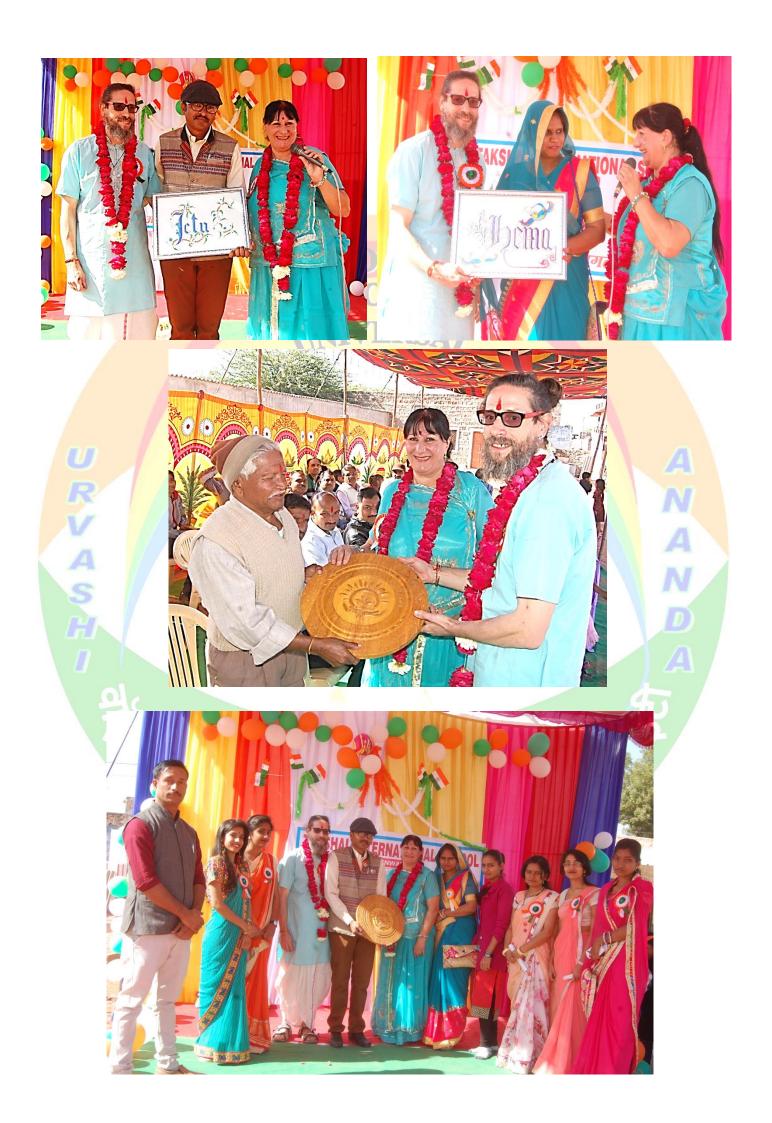

### . TAKSHAL INTERNATIONAL SCHOOL – TINWARI .

## . BOARD MEMBERS OF TAKSHAL INTERNATIONAL SCHOOL IN TINWARI (Raj) INDIA .

## **CREATION OF SYLPHI FOUNDATION.**

In addition to NGO VOUES, we continue our work in the field in a disadvantaged environment but with other means and other partners. Mr Jetu Singh Padiyar and Jawan Singh Sisodiya.