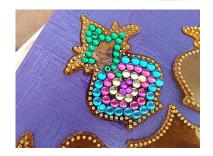

## **PAINTING CLASS**

The students have a choice between Rajasthani painting, fantastic fairies, simple drawing, mandalas, mehendis, etc .... they finish their painting putting beads, and glitters to give light.